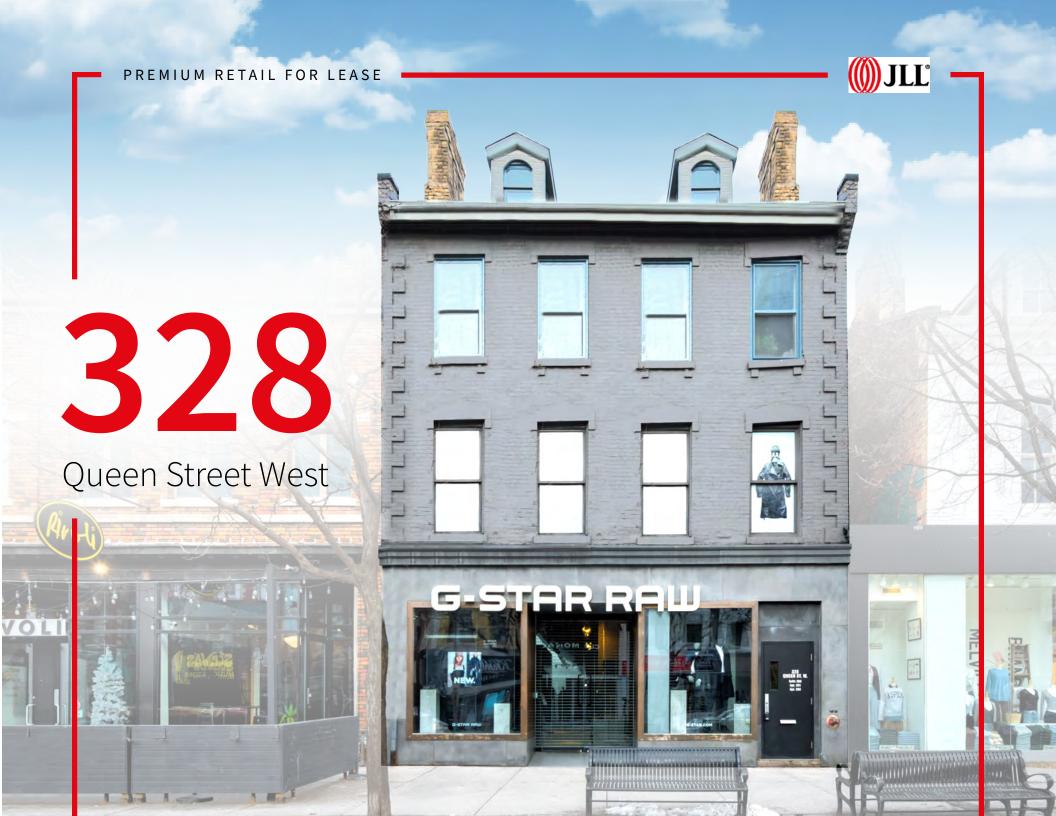

## Area Overview

Located on the north side of Queen West, just east of Spadina, 328 Queen Street West benefits from a double-width sidewalk with unparalleled pedestrian traffic. The property offers premium accessibility with direct access to the 501 Queen Streetcar, 510 Spadina Streetcar, and Osgoode Subway Station.

Queen Street West, known as one of the most fashionable and trendy streets in Canada, is home to world-class retailers, boutique shops, specialty stores, and some of Toronto's best restaurants. With co-tenants such as Lululemon, Asics, Club Monaco, Aritzia, RYU, Adidas, and Zara, and unparalleled access to one of Toronto's most in-demand neighbourhoods, this opportunity is ideal for a variety of tenants.

### Highlights

Ample frontage with premium exposure on the north side of Queen Street West

501 Queen Streetcar at front door with easy access to 510 Spadina Streetcar and Osgoode Subway Station

1,407 SF lower level included