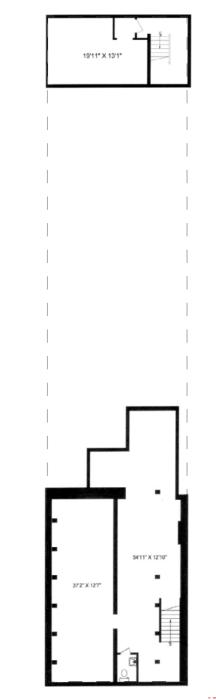

# Property Details

**GROUND FLOOR:** 3,763 SF

**AVAILABLE:** Immediately

TERM: 5-10 years

**NET RENT:** Contact Listing Agents

**ADDITIONAL RENT:** \$25.21

### Highlights

Ample frontage with premium exposure on the north side of Queen Street West

501 Queen Streetcar at front door with easy access to 510 Spadina Streetcar and Osgoode Subway Station

1,407 SF lower level included

## Floor Plans

LOWER LEVEL

OUEEN STREET WES