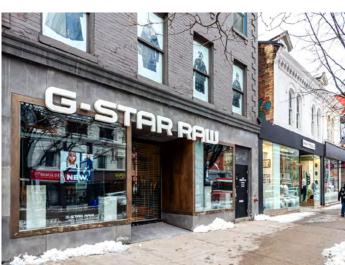

## Area Overview

Located on the north side of Queen West, just east of Spadina, 328 Queen Street West benefits from a double-width sidewalk with unparalleled pedestrian traffic. The property offers premium accessibility with direct access to the 501 Queen Streetcar, 510 Spadina Streetcar, and Osgoode Subway Station.

Queen Street West, known as one of the most fashionable and trendy streets in Canada, is home to world-class retailers, boutique shops, specialty stores, and some of Toronto's best restaurants. With co-tenants such as Lululemon, Asics, Club Monaco, Aritzia, RYU, Adidas, and Zara, and unparalleled access to one of Toronto's most in-demand neighbourhoods, this opportunity is ideal for a variety of tenants.

Co-tenants include Lululemon, Fjallraven, Asics, Nobis, Aritzia, Zara, and RYU